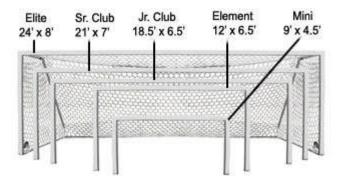

## Available in 5 popular sizes:



## Golden Goal 44 Square Aluminum

First Team introduces the Golden Goal<sup>TM</sup> line of portable aluminum soccer goals! The Golden Goal line sets a new standard in the soccer industry for durability, dependability, portability and safety. No other line of soccer goals offers all of the built in features included with these units.

All Golden Goal<sup>TM</sup> soccer goals are manufactured to exacting specifications for a true, seamless fit throughout. The 4"x4" square aluminum uprights and crossbar are extruded with a safe 3/4" rounded radius on the corners for safety. The uprights, crossbar and backstay are fully integrated with First Team exclusive STAY-PUT<sup>TM</sup> net attachment design. With STAY-PUT<sup>TM</sup> there are no velcro, welded hooks, screws, nylon ties or plas