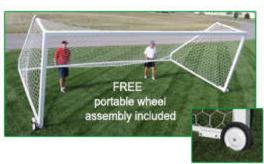

Golden Goals are sold complete and always include goal structure, backstays, ground bar, transport wheel kits, auger style ground anchors, and professional style hexagonal net.