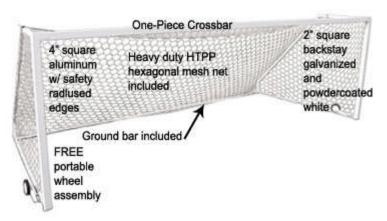

All Golden Goal<sup>TM</sup> soccer goals are manufactured to exacting specifications for a true, seamless fit throughout. The 4"x4" square aluminum uprights and crossbar are extruded with a safe 3/4" rounded radius on the corners for safety. The uprights, crossbar and backstay are fully integrated with First Team exclusive STAY-PUT<sup>TM</sup> net attachment design. With STAY-PUT<sup>TM</sup> there are no velcro, welded hooks, screws, nylon ties or plastic clips. STAY-PUT<sup>TM</sup> is the first, fully integrated net attachment system for soccer. Simply weave the attachment rope into the attachment notches located throughout the goal structure. The net will STAY-PUT<sup>TM</sup> until you are ready to remove it and there are no clips, etc. to lose or misplace. With STAY-PUT<sup>TM</sup> the net always remains tight and true because there are no clips to slide out of place common with other manufacturers lines.

Golden Goal<sup>TM</sup> backstays are 100% manufactured of galvanized 2" square tubing that is powdercoated white for premium aesthetic appeal. Backstays are reinforced at all corners to prevent weld fatigue common with other brands.

Golden Goals are sold complete and always include goal structure, backstays, ground bar, transport wheel kits, auger style ground anchors, and professional style hexagonal net.