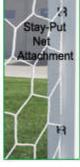

All Golden Goal<sup>TM</sup> soccer goals are manufactured to exacting specifications for a true, seamless fit throughout. The 4"x4" square aluminum uprights and crossbar are extruded with a safe 3/4" rounded radius on the corners for safety. The uprights, crossbar and backstay are fully integrated with First Team exclusive STAY-PUT<sup>TM</sup> net attachment design. With STAY-PUT<sup>TM</sup> there are no velcro, welded hooks, screws, nylon ties or plastic clips. STAY-PUT<sup>TM</sup> is the first, fully integrated net attachment system for soccer. Simply weave the attachment rope into the attachment notches located throughout the goal structure. The net will STAY-PUT<sup>TM</sup> until you are ready to remove it and there are no clips, etc. to lose or misplace. With STAY-PUT<sup>TM</sup> the net always remains tight and true because there are no clips to slide out of place common with other manufacturers lines.